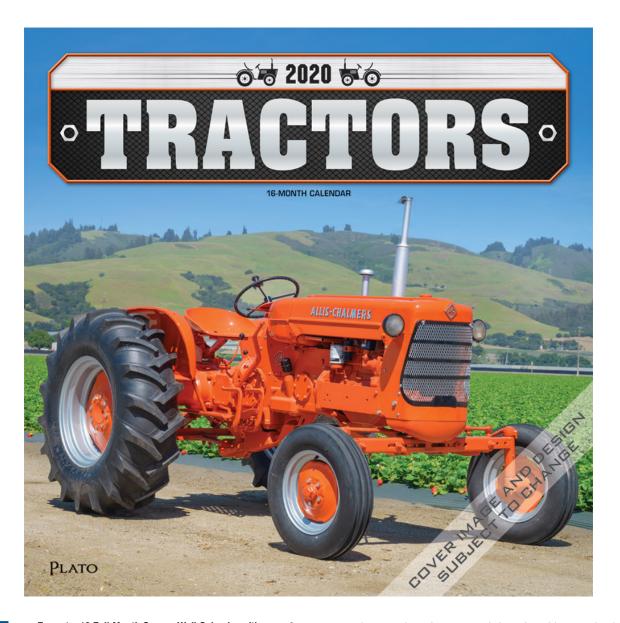

## **Tractors** Square 12x12

Format: 12 Full-Month Square Wall Calendar with 4-Month Additional Planner Page

MSRP: US: \$14.99 CAN: \$18.99 EAN: 978-1-9754-1314-9

Size: 12" x 12" (30.5cm x 30.5cm) Square Pages: 24 interior pages plus 4-page cover

Full color printing throughout. High-quality, gloss, FSC

Steam-powered tractors have been around since the mid-1800s, but it was the internal combustion models of the early 20th century that truly revolutionized the world of agriculture. Weary draft animals and overworked farmers suddenly got an enormous helping hand in their never-ending struggle to plow large spreads of land and pull heavy loads from field to field. Celebrate the beauty of tractors in both function and form in this unique wall calendar.