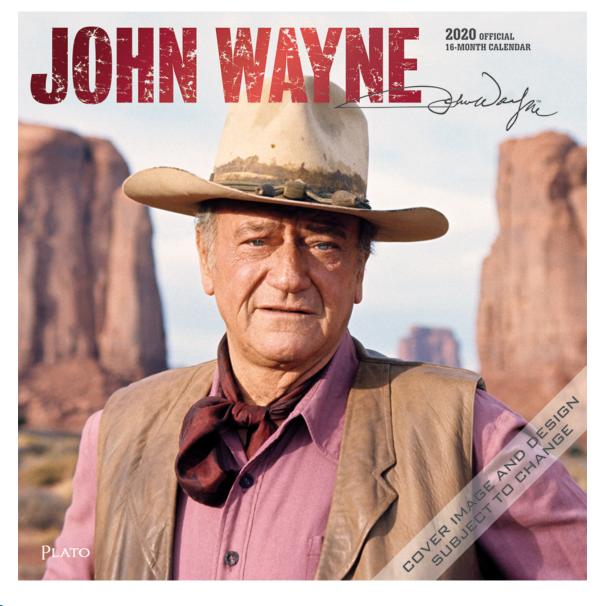

Full color printing throughout. High-quality, gloss, FSC paper.

One of the world's most beloved and admired actors, John Wayne to this day represents the epitome of rugged individualism and masculinity on the silver screen. Equally at home in Westerns as well as playing war heroes, John Wayne enjoyed many diverse character roles throughout his long and award-winning film career. Celebrate the extraordinary life and career of John Wayne with this striking wall calendar.